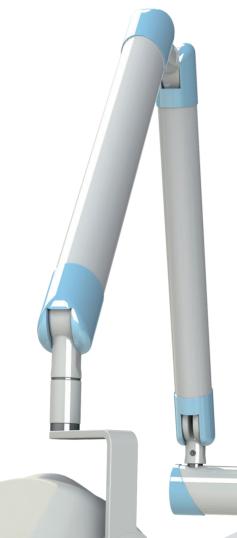

In digital selection, the control unit is set up to work in conjunction with the modern digital imaging systems with a reduction of the exposure time of approximately 80%.

The mechanical structure of the system, in extruded aluminium, combines the lightness and sturdiness of the material with a modern and appealing design that fits well in furnishing of the modern dental practice.

Excellent manoeuvrability and stability, extensive vertical and horizontal scope grant an easy positioning without vibrations in all situations.

**ORIX 70 New Edition** is available in three different versions: wall mount, mobile stand or floor fixed stand