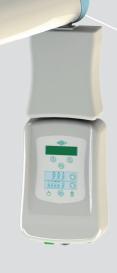

The operator interface panel that includes all the controls and the led indicators of the activated settings is intuitive as a result of an extraordinary graphic design work.

There are two available operating modes:

- Manual configuration with unlimited exposure time.
- Anatomical configuration, with memorized settings depending on the size of the patient, type of receptor, tooth etc

The automatic selection of exposure times set by the microprocessor according to the tooth, the size of the patient and the sensitivity of the x-ray film, can be further modified by means of the manual buttons to better adapt the yield of density of the film depending to the particular needs of the operator.